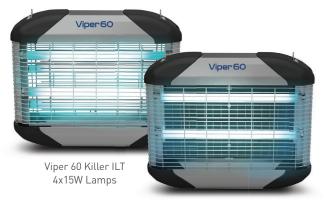

## Viper60

Viper 60 Catcher ILT 4x15W Lamps

| Order Code       | Description                      | Dimensions mm (H x W x D) | Weight | Lamps    |
|------------------|----------------------------------|---------------------------|--------|----------|
| V3C30-1GXXXXXXXX | Viper 30 Catcher, Standard Lamps | 337 x 511 x 134           | 5.5kg  | 2 x 15 W |
| V3C30-2GXXXXXXXX | Viper 30 Catcher, Sleeved Lamps  | 337 x 511 x 134           | 5.5kg  | 2 x 15 W |
| V3K30-1GXXXXXXXX | Viper 30 Killer, Standard Lamps  | 337 x 511 x 134           | 6kg    | 2 x 15 W |
| V3K30-2GXXXXXXXX | Viper 30 Killer, Sleeved Lamps   | 337 x 511 x 134           | 6kg    | 2 x 15 W |