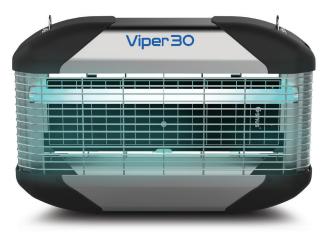

# Viper30

Combining high performance with versatility, Viper 30 provides a choice of mounting location, ensuring all application requirements are satisfied.

Fitted with two 15 W lamps, Viper 30 attracts flies into the high voltage grid where they are electrocuted and safely collected in the 70mm deep catch tray. Viper 30 is also available as a glue board unit with a large capacity, fully grid marked glue board for HACCP compliance.

The Viper 30 can be wall mounted, suspended from the ceiling or free standing, allowing for unit placement precisely where needed.

#### **Viper 30 Catcher ILT**

The Insect Light Trap version has a large capacity, grid marked glue board to assist with HACCP compliance.

Glue board version