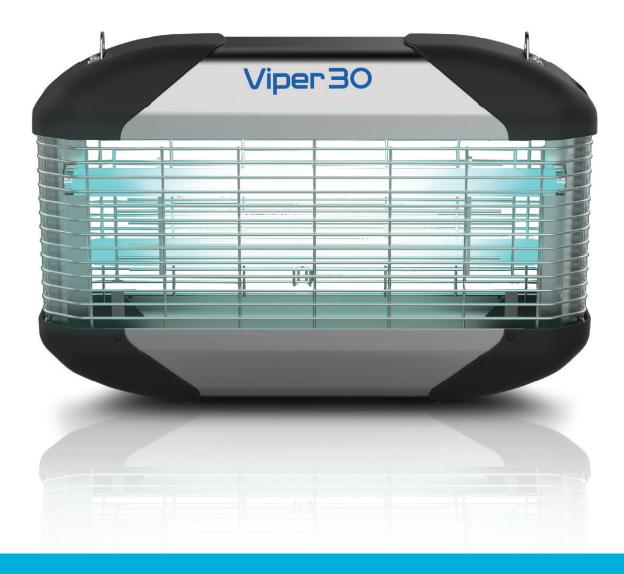

# Viper30

# Viper30

Combining high performance with versatility, Viper 30 provides a choice of mounting location, ensuring all application requirements are satisfied.

Fitted with two 15 W lamps, Viper 30 attracts flies into the high voltage grid where they are electrocuted and safely collected in the 70mm deep catch tray. Viper 30 is also available as a glue board unit with a large capacity, fully grid marked glue board for HACCP compliance.

The Viper 30 can be wall mounted, suspended from the ceiling or free standing, allowing for unit placement precisely where needed.